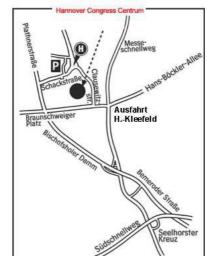

## Motorway from the south

Motorway A7 to intersection Hannover-Süd (=south), then motorway A37 (Messeschnellweg) to exit Hannover-Kleefeld. Turn left, then right at first traffic lights into Clausewitzstraße. Car park: in Schackstraße.

#### Motorway from the north

Motorway A7 to intersection Hannover-Ost (=east), then motorway A37 (Messeschnellweg) to exit Hannover-Kleefeld. Turn right, then right again at first traffic lights into Clausewitzstraße. Car park: in Schackstraße.

#### Motorway from the east

Motorway A2, straight on at intersection Hannover-Ost (=east) to intersection Hannover-Buchholz. Further on motorway A37 (Messeschnellweg) towards "Messe" (fair) to exit Hannover-Kleefeld. Turn right, then right again at first traffic lights into Clausewitzstraße. Car park: in Schackstraße.

### Motorway from the west

On motorway A2 to intersection Hannover-Buchholz, then right towards Hannover via motorway A37 (Messeschnellweg) to exit Hannover-Kleefeld. Turn right, then right again at first traffic lights into Clausewitzstraße. Car park: in Schackstraße.