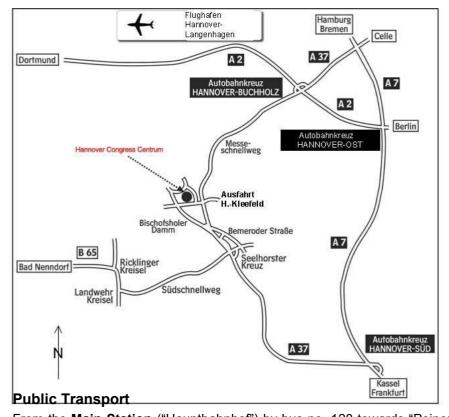

## Motorway from the south

Motorway A7 to intersection Hannover-Süd (=south), then motorway A37 (Messeschnellweg) to exit Hannover-Kleefeld. Turn left, then right at first traffic lights into Clausewitzstraße. Car park: in Schackstraße.

#### Motorway from the north

Motorway A7 to intersection Hannover-Ost (=east), then motorway A37 (Messeschnellweg) to exit Hannover-Kleefeld. Turn right, then right again at first traffic lights into Clausewitzstraße. Car park: in Schackstraße.

#### Motorway from the east

Motorway A2, straight on at intersection Hannover-Ost (=east) to intersection Hannover-Buchholz. Further on motorway A37 (Messeschnellweg) towards "Messe" (fair) to exit Hannover-Kleefeld. Turn right, then right again at first traffic lights into Clausewitzstraße. Car park: in Schackstraße.

### Motorway from the west

On motorway A2 to intersection Hannover-Buchholz, then right towards Hannover via motorway A37 (Messeschnellweg) to exit Hannover-Kleefeld. Turn right, then right again at first traffic lights into Clausewitzstraße. Car park: in Schackstraße.